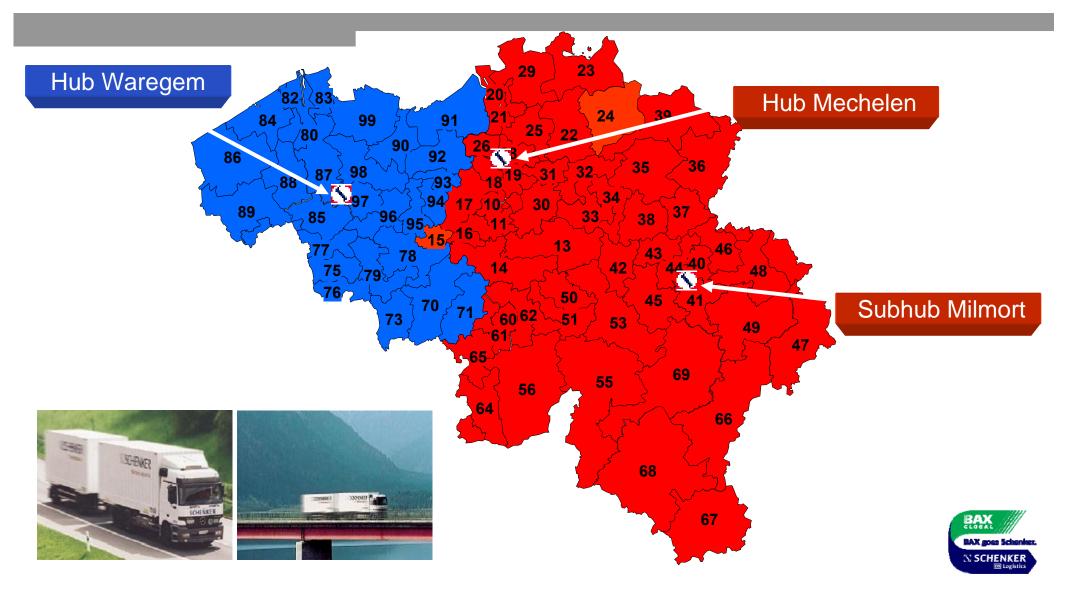

# **Roadfreight – 2 regions**

## Roadfreight - top Services in European Land Transport