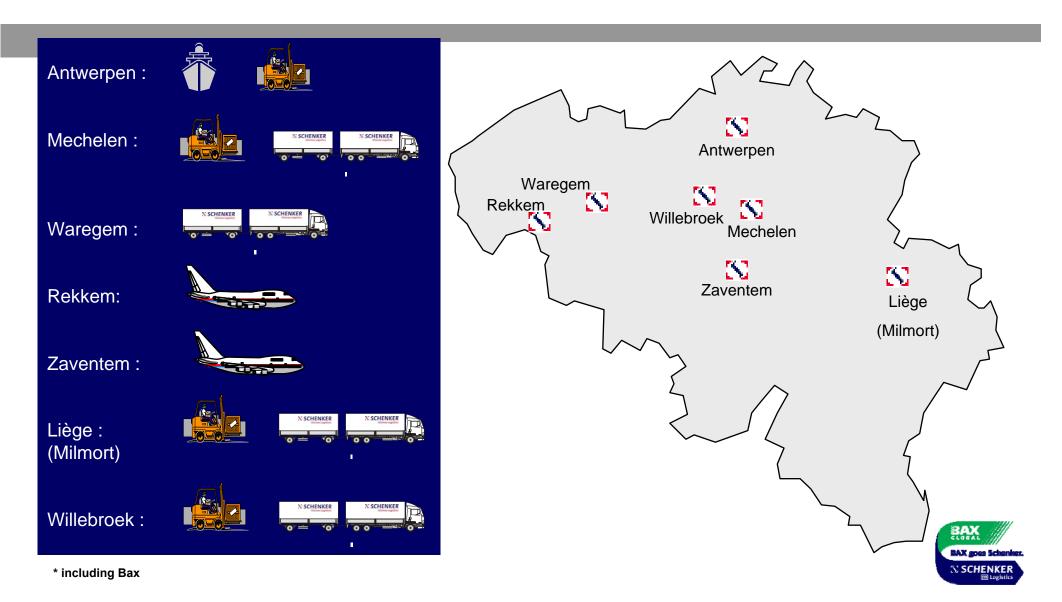

|



#### **Belgium = gateway to the EU**





# **Corporate Office**





# Key Figures 2006



| Turnover:       | 186,014 TEUR          |  |
|-----------------|-----------------------|--|
| Staff:          | 633 persons (in 2007) |  |
| Locations:      | 7 (2007)              |  |
| Shipments/year: | >1 million            |  |



\* Figures 2006 –excl. BAX



### **Schenker in Belgium - Overview**





#### Locations





# Quality

#### The quality management system of Schenker meets DIN EN ISO 9001

- The TQM-system is based on
  - Certification
  - One international norm
  - Ongoing trainings and audits
  - Improvement systems

|                        | and the second second                                                                                                           |
|------------------------|---------------------------------------------------------------------------------------------------------------------------------|
| C                      | ertificate of Approval                                                                                                          |
| C                      | 0 0 11