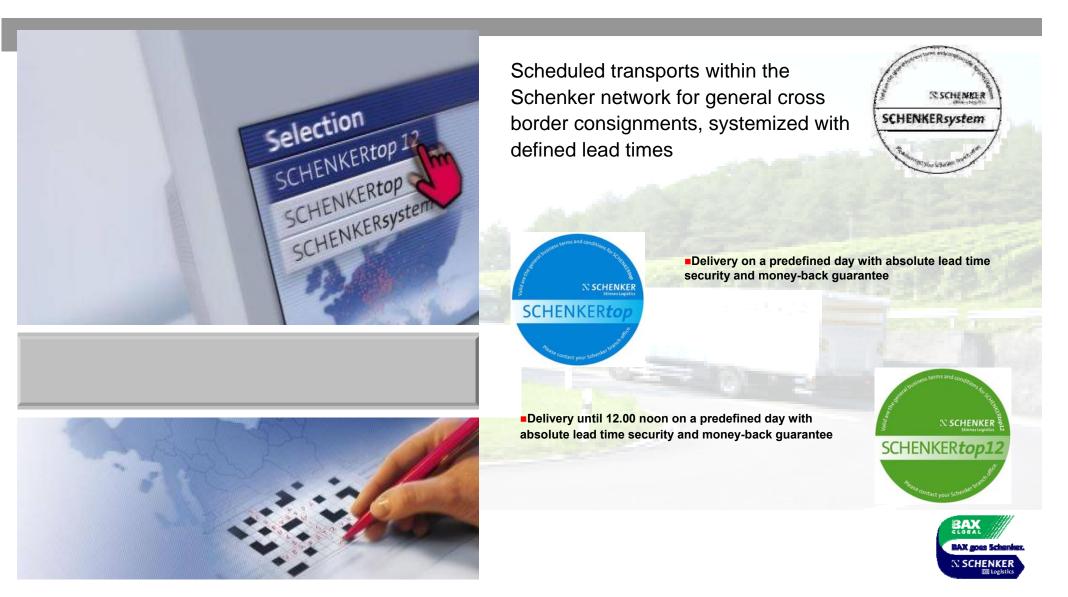

## Roadfreight - top Services in European Land Transport

### **Roadfreight Schenker System – Lead times**

| From Belgium<br>to : |    | Fixed d | lepartu | re day | S  | Lead time<br>in hours |
|----------------------|----|---------|---------|--------|----|-----------------------|
|                      | МО | TU      | WE      | тн     | FR |                       |
| ALBANIA              |    |         |         |        |    | on request            |
| AUSTRIA              |    |         |         |        |    | 48-72                 |
| BELGIUM              |    |         |         |        |    | 24                    |
| BELORUSSIA           |    |         |         |        |    | on request            |
| BOSNIA-HERZ.         |    |         |         |        |    | 72-120                |
| BULGARIA             |    |         |         |        |    | > 72                  |
| CROATIA              |    |         |         |        |    | 72-120                |
| CZECH REPUBLIC       |    |         |         |        |    | 48-72                 |
| DENMARK              |    |         |         |        |    | 48-72                 |
| ESTONIA              |    |         |         |        |    | ≥72                   |
| FINLAND              |    |         |         |        |    | ≥72                   |
| FRANCE               |    |         |         |        |    | 24-96                 |
| GERMANY              |    |         |         |        |    | 24-72                 |
| GREAT BRITAIN        |    |         |         |        |    | 48-120                |
| GREECE               |    |         |         |        |    | > 72                  |
| HUNGARY              |    |         |         |        |    | 48-96                 |
| IRELAND              |    |         |         |        |    | ≥ 72                  |
| ITALY                |    |         |         |        |    | 48-120                |