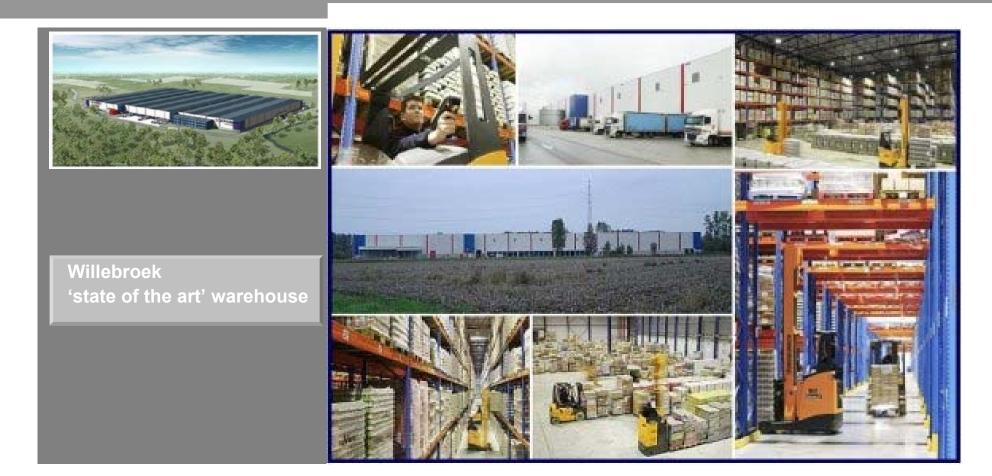

### Logistics – Willebroek

#### Handling and distribution of 'fast moving consumer goods'

| ±  | 65,000     | m <sup>2</sup> surface     |
|----|------------|----------------------------|
| ±  | 240,000    | ton outbound/year          |
| ±ź | 23,000,000 | cases picked/year          |
| ±  | 376,000    | full pallets outbound/year |
| ±  | 147,000    | outbound orders/year       |
| ±  | 1,820,000  | outbound order lines/year  |
|    |            |                            |

#### Advantages location Willebroek :

- Central location for Belgium and international distribution
- Fast connection to the most important highways
- Various transport possibilities :
  - road
  - railway connection on site
  - inland shipping via sea channel