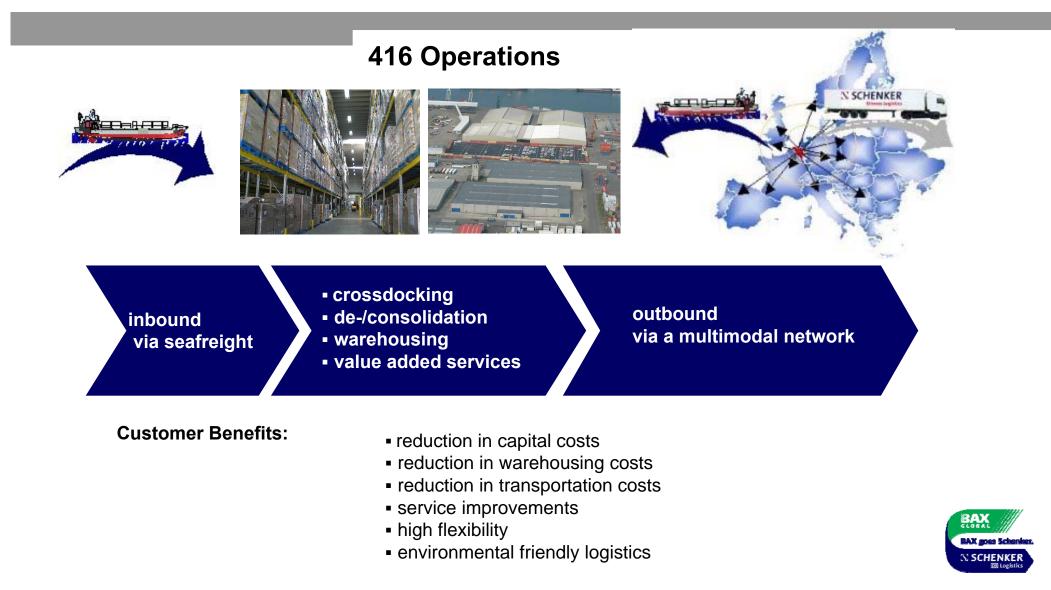

s







#### **Seafreight – Activities**





# SCHENKER

#### **Seafreight – Activities**



 Worldwide export of complete OPEL cars from : Northern Europe, UK, Spain, Italy, Portugal

- 150,000 cars shipped out in 2004
- Based on EDI link with OPEL
- Tracking & tracing into the GM drive system
- Coordination between various plants, shipping lines & terminals



- Loading / discharging of conventional vessels all port related handling (storage, sorting,(un) load
- Transportation : pre/after, distribution by barge, rail, truck
- Services : cargo insepction, surveys, customs clearance, fiscal representation
- Commodities : out of gauge, heavy lifts, ...
- Projects : tanks, boats, crane parts, machines, ...





# Seafreight – Main accounts







#### Seafreight logistics – Warehouse 416



### Logistics





#### **SCHENKER***logistics*



**Belgian logistics - strengths** 

- central location of Belgium for international distribution
- ability to offer integrated services thanks to close cooperation with sea, air & road divisions
- high experience in handling fast moving consumer goods in regards to warehousing, distribution traceability





# Logistics







### Logistics – Willebroek



#### Handling and distribution of 'fast moving consumer goods'



| ±  | 65,000     | m <sup>2</sup> surface     |
|----|------------|----------------------------|
| ±  | 240,000    | ton outbound/year          |
| ±ź | 23,000,000 | cases picked/year          |
| ±  | 376,000    | full pallets outbound/year |
| ±  | 147,000    | outbound orders/year       |
| ±  | 1,820,000  | outbound