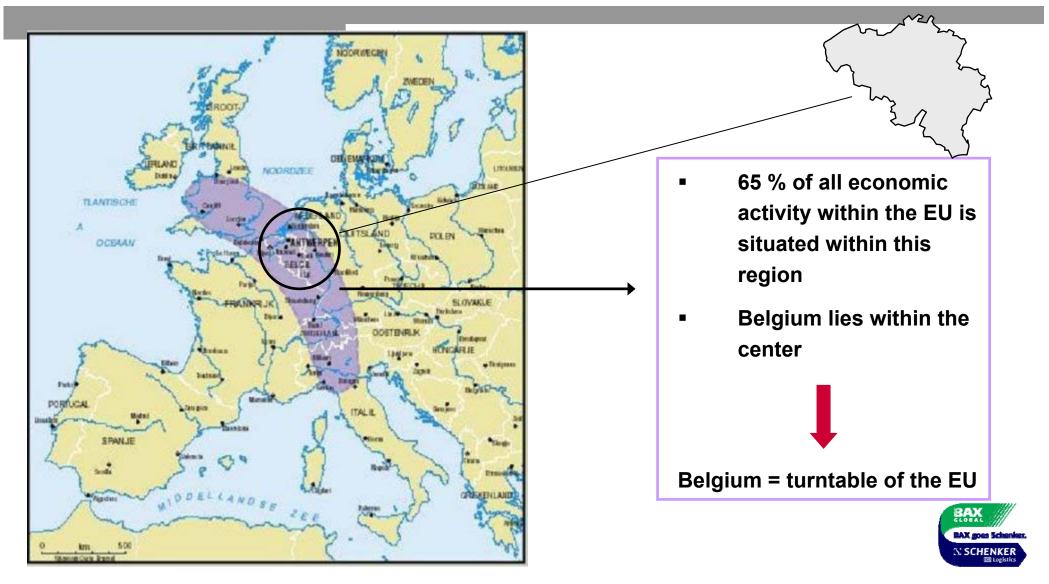

| BAX<br>CLOBAL<br>BAX goes Schenie<br>S SCHENKER                                                                                                                                                                                                                                                                                                                                                                                                                     |



#### **Belgium = gateway to the EU**





# **Corporate Office**





# Key Figures 2006



| Turnover:       | 186,014 TEUR          |  |
|-----------------|-----------------------|--|
| Staff:          | 633 persons (in 2007) |  |
| Locations:      | 7 (2007)              |  |
| Shipments/year: | >1 million            |  |



\* Figures 2006 –excl. BAX



### **Schenker in Belgium - Overview**





#### Locations





# Quality

#### The quality management system of Schenker meets DIN EN ISO 9001

- The TQM-system is based on
  - Certification
  - One international norm
  - Ongoing trainings and audits
  - Improvement systems

|                        | and the second second                                                                                                           |
|------------------------|------------------