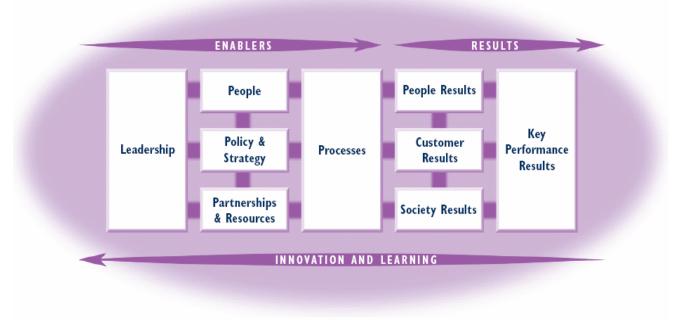

European Foundation of Quality Management (EFQM)

Schenker has applied for member top EFQM.

All aspects of our Mission, Strategy and Policy are being monitored and supported within the EFQM methodology.