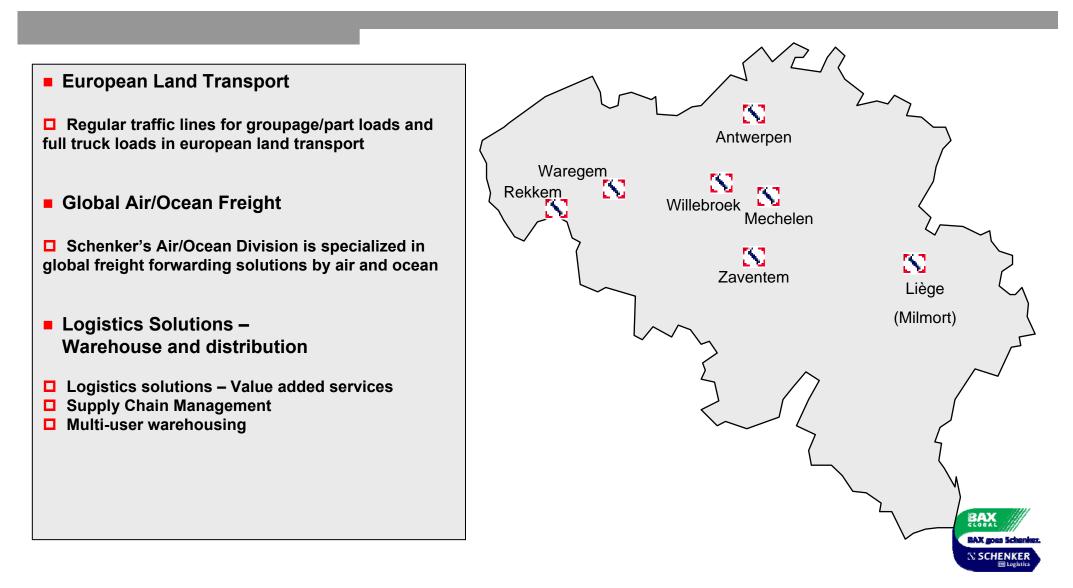

|



#### **Belgium = gateway to the EU**





# **Corporate Office**





# Key Figures 2006



| Turnover:       | 186,014 TEUR          |  |
|-----------------|-----------------------|--|
| Staff:          | 633 persons (in 2007) |  |
| Locations:      | 7 (2007)              |  |
| Shipments/year: | >1 million            |  |



\* Figures 2006 –excl. BAX



### **Schenker in Belgium - Overview**





#### Locations





# Quality

#### The quality management system of Schenker meets DIN EN ISO 9001

- The TQM-system is based on
  - Certification
  - One international norm
  - Ongoing trainings and audits
  - Improvement systems

|                        | and the second second                                                                                                           |
|------------------------|---------------------------------------------------------------------------------------------------------------------------------|
| C                      | ertificate of Approval                                                                                                          |
| C                      | 0 0 11